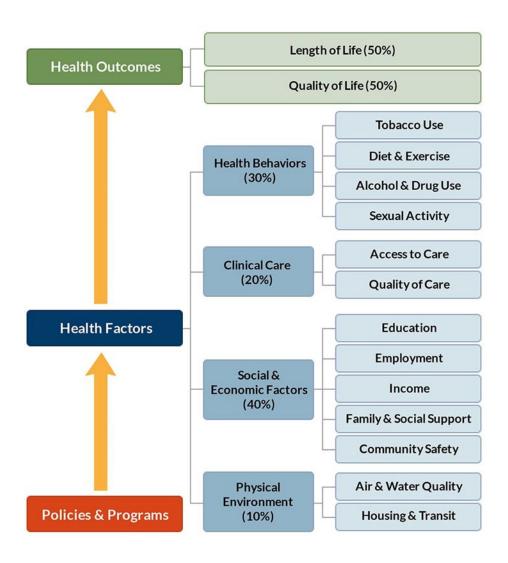

## **County Health Rankings and Roadmaps Model**

The County Rankings project emphasizes that a wide range of factors influence how long and how well we live, from education and income, to what we eat and how we move, to the quality of our housing and the safety of our neighborhoods. The model and associated rankings distinguish indicators or measures of health outcomes for today's health, as well as measures of health factors influencing tomorrow's health such as health behaviors, access to clinical care, social and economic determinants, and the physical environment.