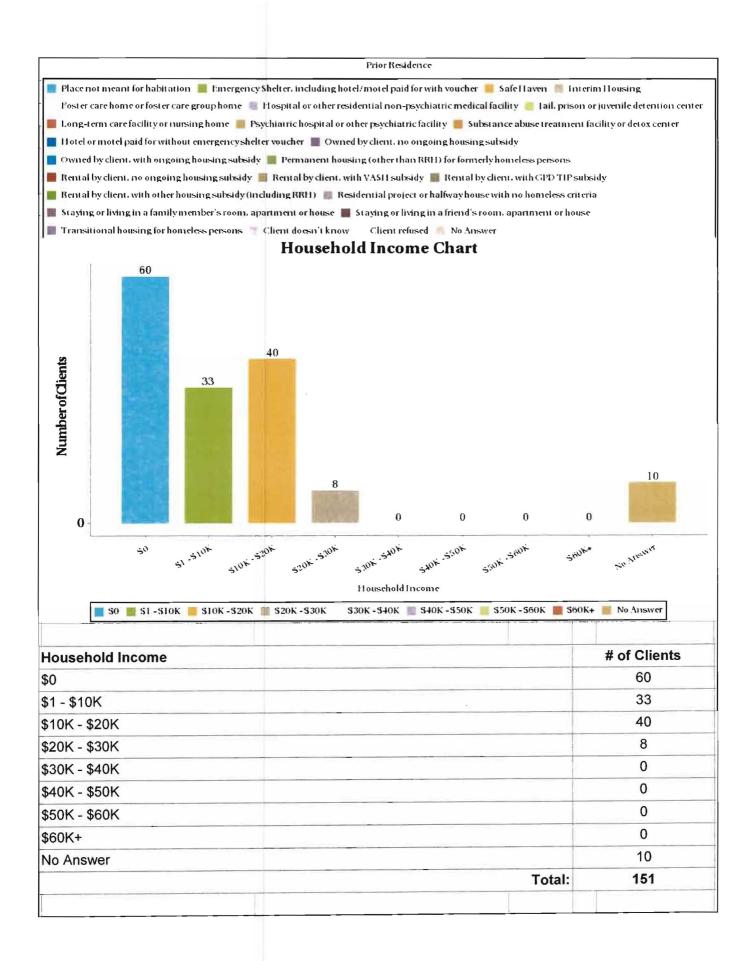

This report is for FY 17/18 because I did not have HMIS prior to July 2017. It is however representative of the client demographics served during FY 16/17.

1

1

1

1