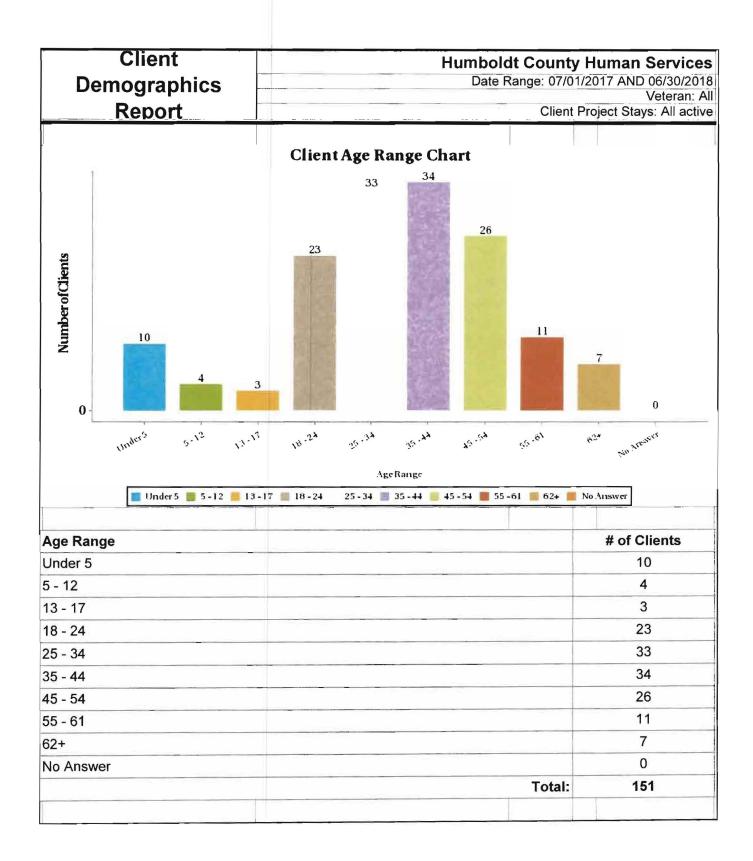

This report is for FY 17/18 because I did not have HMIS prior to July 2017. It is however representative of the client demographics served during FY 16/17.

1

1

1

1